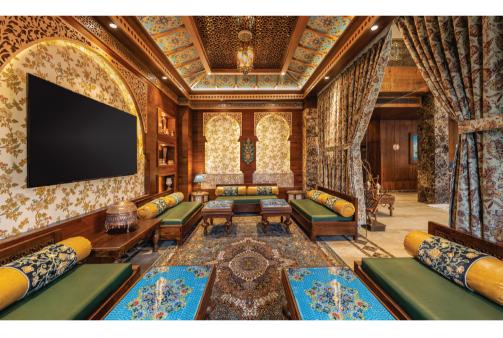

#### FOOD AND BEVERAGE

Samavar - This enchanting dining area blends the finest international flavors, regional delicacies, and captivating Kashmiri design elements, resulting in an exquisite culinary experience.

#### SERVICES & FACILITIES

Wi-Fi

Lawn

LED television

Tea/Coffee Maker

Kahwa Lounge

EXCURSIONS

Dal Lake - 17 km (approximately 32 mins)